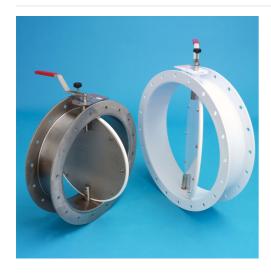

## **CIRCULAR BUTTERFLY ISOLATION DAMPER**

## **ADVANTAGES**

 Space Saving, Gas Tight, Butterfly Type, Flanged

| Application                  | nuclear, biotechnology, pharmaceutical, research $\&$ hospital facilities. |
|------------------------------|----------------------------------------------------------------------------|
| Frame                        | Stainless steel                                                            |
| Gasket                       | Silicone                                                                   |
| Rec. final pressure drop     | 6000                                                                       |
| Max Temperature (°C)         | 70                                                                         |
| Max Temperature °C<br>(Peak) | 70                                                                         |
| Relative Humidity max        | 100%                                                                       |
| Installation Options         | Standard sizes from Ø100mm to Ø1000mm                                      |
| Comment                      | Can be manufactured from painted steel or stainless steel                  |
|                              |                                                                            |

A range of high integrity isolation dampers suitable for use in critical ventilation applications associated with nuclear, biotechnology, pharmaceutical, research & hospital facilities.